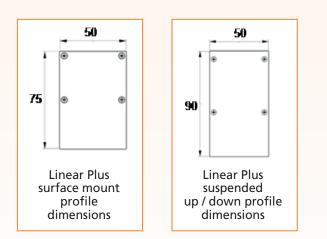

## LINEAR PLUS

Standard Lengths Opal / Microprism 1145mm / 1425mm Dark Light / UGR 1126mm / 1406mm **LINEAR PLUS** is a modern slim profile extruded aluminium surface suspended luminaire system available in lengths upto 1.8m with opal, microprism, dark light and UGR<19 optics.