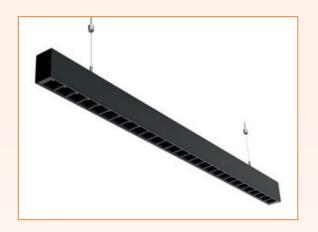

## LINEAR PLUS

Standard Lengths Opal / Microprism 1145mm / 1425mm Dark Light / UGR 1126mm / 1406mm **LINEAR PLUS** is a modern slim profile extruded aluminium surface suspended luminaire system available in lengths upto 1.8m with opal, microprism, dark light and UGR<19 optics.

## **Features**

- Modern slim profile
- Flexible length, output, colour & optic options
- Suspended or surface mounted
- 50,000hr L90B10