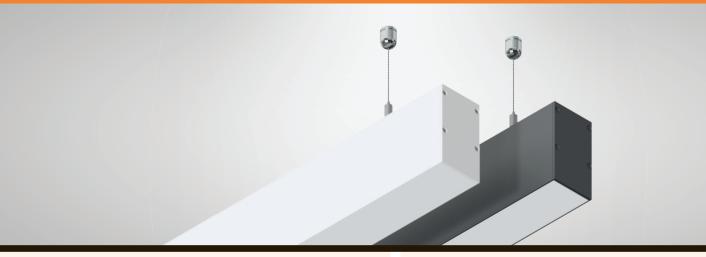

## LINEAR PLUS

Standard Lengths Opal / Microprism 1145mm / 1425mm Dark Light / UGR 1126mm / 1406mm **LINEAR PLUS** is a modern slim profile extruded aluminium surface suspended luminaire system available in lengths upto 1.8m with opal, microprism, dark light and UGR<19 optics.

Available with direct / indirect distribution, continuous runs, colour options and lumen outputs upto 10,000 delivered making LINEAR PLUS a flexible choice for your lighting requirements.